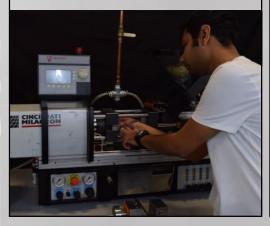

# CNC Machining

- Haas DT-1 (Machining)
- ULS PLS 4.75 (Laser Cutting)

 Molding/ Forming
Babyplast 6/10P (Injection Molding)